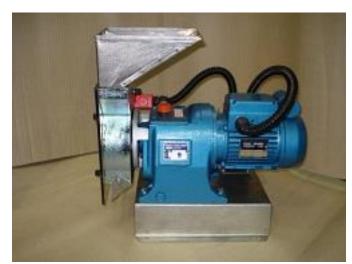

## **Breaker**

## **Specifications**

| Overall Height | 400 mm                                                                                                                                                                                |
|----------------|---------------------------------------------------------------------------------------------------------------------------------------------------------------------------------------|
| Overall Length | 400 mm                                                                                                                                                                                |
| Overall Width  | 300 mm                                                                                                                                                                                |
| Weight         | 36 kg                                                                                                                                                                                 |
| Capacity       | 15-20 kg/h                                                                                                                                                                            |
| Material       | Body and roller cast iron Inlet hopper / outlet chute Mild Steel or 304 Stainless Steel Breaker blocks are electroplated steel, with rubber pads and a 304 Stainless Steel face plate |
| Motor          | 0,37 kw<br>220/240V 1 phase 50Hz, or 110V 1 phase 60Hz                                                                                                                                |