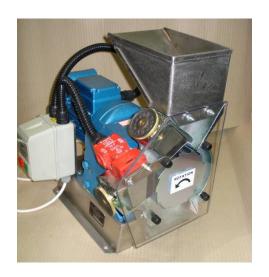

## **Breaker**

## **Specifications**

| Overall Height | 400 mm                                                                                                                                                                                |
|----------------|---------------------------------------------------------------------------------------------------------------------------------------------------------------------------------------|
| Overall Length | 400 mm                                                                                                                                                                                |
| Overall Width  | 300 mm                                                                                                                                                                                |
| Weight         | 36 kg                                                                                                                                                                                 |
| Capacity       | 15-20 kg/h                                                                                                                                                                            |
| Material       | Body and roller cast iron Inlet hopper / outlet chute Mild Steel or 304 Stainless Steel Breaker blocks are electroplated steel, with rubber pads and a 304 Stainless Steel face plate |
| Motor          | 0,37 kw<br>220/240V 1 phase 50Hz, or 110V 1 phase 60Hz                                                                                                                                |